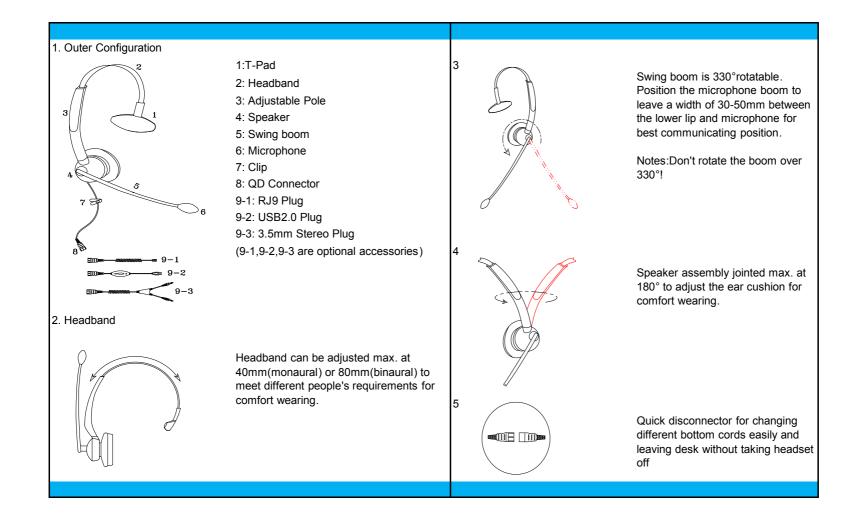

|           | Product             | Warranty Ca | rd            |
|------------------|-----------|---------------------|-------------|---------------|
| Customer<br>Name |           | Tel. No.            |             | CHECKING CARD |
| Model No.        |           | Date of<br>Purchase |             |               |
| Customer Ad      | ldress:   |                     |             | oqc:          |
| Problem Des      | cription: |                     |             | (PASS)        |
| Microphone       | Speaker   | Bottom Cord         | Others      | Q 1155        |
|                  |           |                     |             |               |
| Repaired Dat     | te:       |                     | <u> </u>    |               |



## **Communication Headset**